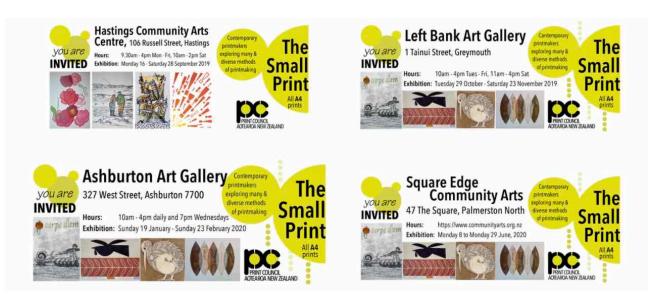

l Print 2019 - 2020 exhibition series:

- 1. Hastings Community Arts Centre, 106 Russell Street, Hastings. 16 28 September 2019.
- 2. Left Bank Art Gallery, 1 Tainui Street, Greymouth. 29 Oct 23 November 2019.
- 3. Ashburton Art Gallery, 327 West St. 19 January 23 February 2020 [15 prints sold]
- 4. Square Edge Gallery Palmerston North 8 29 June 2020 [8 prints sold]
- 5. Electra Gallery Waipukurau 13 July 1 August 2020
- 6. Oxford, Arts in Oxford Gallery, 72 Main Street Oxford, 7 30 August 2020
- 7. Gisborne, Lysnar House 11 13 September 2020
- 8. Tauranga, Peoples Gallery, Historic Village, 30 October 21 November 2020
- 9. Hokitika Craft Gallery, 25 Tancred Street, Hokitika, 7 December 2020 6 January 2021
- 10. Estuary Arts Centre, 214 Hibiscus Coast Highway, Orewa 25 Jan to 21 Feb 2021