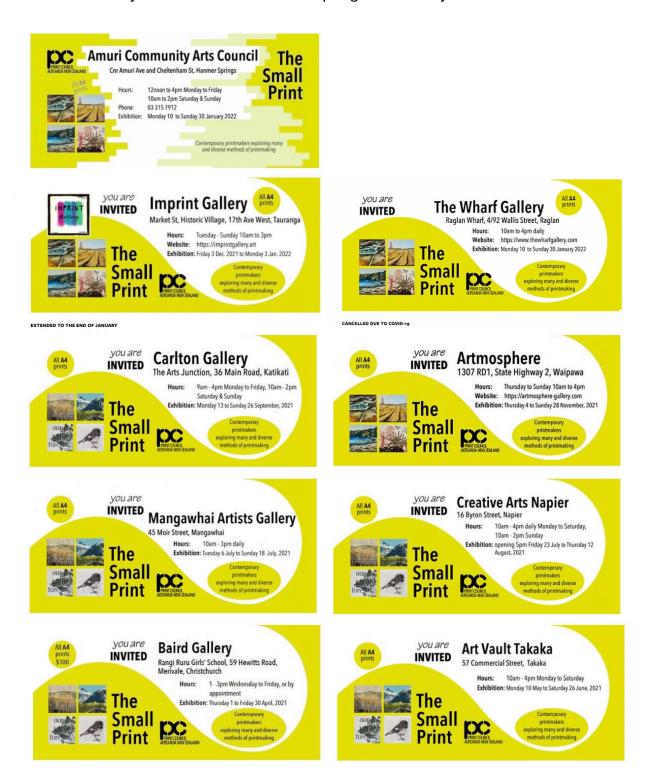

## Small Print 2021 - 2022 Exhibition Series with new work:

- Rangiruru Girls College in Christchurch all April 2021
- 2. Art Vault Takaka from 10 May to 26 June 2021
- 3. Mangawhai Artists Gallery from 6 July to 18 July 2021
- 4. CAN in Napier 24 July to 14 August 2021
- 5. Carlton Gallery in Katikati 13 September to 26 September
- 6. Artmosphere in Waipawa 4 November to 28 November
- 7. Imprint Gallery in Tauranga 3 December 2021 to 3 January 2022 extended to the end of January
- 8. The Wharf Gallery in Raglan 10 January to 30 January 2022 cancelled due to covid-19
- 9. Amuri Community Arts Council in Hanmer Springs 4 February to 31 March 2022.